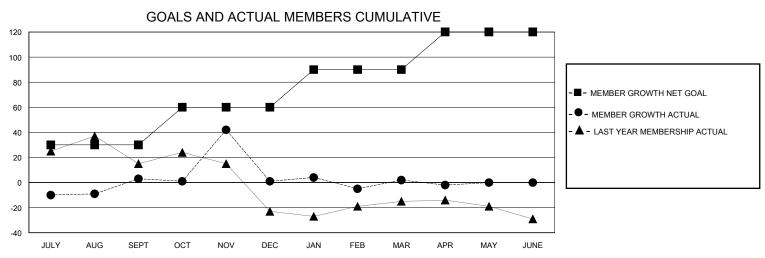

## District 4 L6

Results as of: 4/30/2024

| GMT:          |               | GMT CA      |               |                               |                       |                         |                                                    |  |
|---------------|---------------|-------------|---------------|-------------------------------|-----------------------|-------------------------|----------------------------------------------------|--|
|               | Club          | s           |               | Members RESULTS FOR 2023-2024 |                       |                         |                                                    |  |
|               | RESULTS FOR   | R 2023-2024 |               |                               |                       |                         |                                                    |  |
| QUARTER       | NEW CLUB GOAL | NEW CLUBS   | DROPPED CLUBS | QUARTER MEMB                  | ER GROWTH NET<br>GOAL | MEMBER GROWTH<br>ACTUAL | DROPPED<br>MEMBERS ACTUAL<br>(including transfers) |  |
| JULY/AUG/SEPT | 0             | 0           | 0             | JULY/AUG/SEPT                 | 30                    | 62                      | 55                                                 |  |
| OCT/NOV/DEC   | 0             | 1           | 1             | OCT/NOV/DEC                   | 30                    | 81                      | 81                                                 |  |
| JAN/FEB/MAR   | 2             | 0           | 1             | JAN/FEB/MAR                   | 30                    | 50                      | 45                                                 |  |
| APR/MAY/JUNE  | 1             | 0           | 0             | APR/MAY/JUNE                  | 30                    | 9                       | 12                                                 |  |