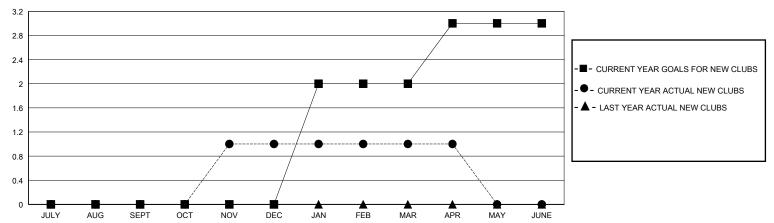

## District 4 L6

Results as of: 4/30/2024

| GMT:          |               | GMT CA      |               |                               |                       |                         |                                                    |  |
|---------------|---------------|-------------|---------------|-------------------------------|-----------------------|-------------------------|----------------------------------------------------|--|
|               | Club          | s           |               | Members RESULTS FOR 2023-2024 |                       |                         |                                                    |  |
|               | RESULTS FOR   | R 2023-2024 |               |                               |                       |                         |                                                    |  |
| QUARTER       | NEW CLUB GOAL | NEW CLUBS   | DROPPED CLUBS | QUARTER MEMB                  | ER GROWTH NET<br>GOAL | MEMBER GROWTH<br>ACTUAL | DROPPED<br>MEMBERS ACTUAL<br>(including transfers) |  |
| JULY/AUG/SEPT | 0             | 0           | 0             | JULY/AUG/SEPT                 | 30                    | 62                      | 55                                                 |  |
| OCT/NOV/DEC   | 0             | 1           | 1             | OCT/NOV/DEC                   | 30                    | 81                      | 81                                                 |  |
| JAN/FEB/MAR   | 2             | 0           | 1             | JAN/FEB/MAR                   | 30                    | 50                      | 45                                                 |  |
| APR/MAY/JUNE  | 1             | 0           | 0             | APR/MAY/JUNE                  | 30                    | 9                       | 12                                                 |  |